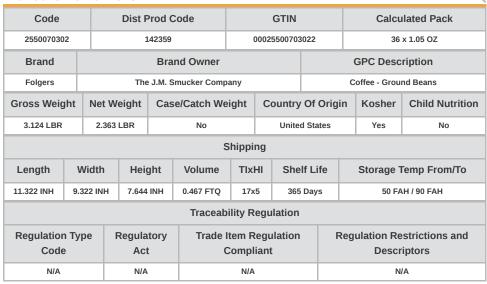

# 142359 - Folgers 1.05 Ounce Classic Fraction 36 Count Case

Folgers Classic Roast coffee provides a rich, medium-roast flavor and aroma. Convenient fraction packs are premeasured and ready for your commercial coffee brewer. The rich flavor of Folgers is more than just coffee – it's tradition. Folgers satisfies employees with the taste they love in a variety of convenient formats.



#### MARKETING

Convenient pre-measured packaging delivers consistent, great-tasting coffee cup after cup. Simply empty the whole pack into the filter and brew. This pack is premeasured to brew with 64 oz. of water. Best enjoyed when served immediately. For longer-lasting freshness, place freshly brewed coffee in an airpot for service.. Store in a cool, dry place.

#### PRODUCT SPECIFICATIONS



# **Nutrition Facts**

Servings per container

**Serving Size** 8 FL OZ

**Amount Per Serving** Calories

| Jaiorics                  |                |
|---------------------------|----------------|
|                           | % Daily Value* |
| Total Fat 0               | 0%             |
| Saturated Fat 0 g         | 0%             |
| Trans Fat 0 g             |                |
| Cholesterol 0 mg          | 0%             |
| Sodium 0 mg               | 0%             |
| Total Carbohydrates 0 g   | 0%             |
| Dietary Fiber 0 g         | 0%             |
| Total Sugars 0 g          |                |
| Includes 0 g Added Sugars | 0%             |
| Protein 0 g               |                |
| Vitamin D 0 mcg           | 0%             |
| Calcium 0 mg              | 0%