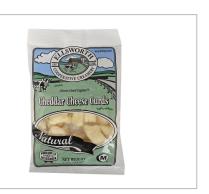

## 222069 - Ellsworth Creamery White Cheddar Cheese Curd, Natural...

100% All-Natural Cheddar Cheese Curds made from farmer certified rBST free milk. Made with milk from Wisconsin! Great for snacking, salad toppings, or deep fried!

# 222069 - Ellsworth Creamery White Cheddar Cheese Curd, Natural...

100% All-Natural Cheddar Cheese Curds made from farmer certified rBST free milk. Made with milk from Wisconsin! Great for snacking, salad toppings, or deep fried!