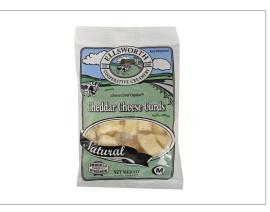

## 222069 - Ellsworth Creamery White Cheddar Cheese Curd, Natural...

100% All-Natural Cheddar Cheese Curds made from farmer certified rBST free milk. Made with milk from Wisconsin! Great for snacking, salad toppings, or deep fried!

# 222069 - Ellsworth Creamery White Cheddar Cheese Curd, Natural...

100% All-Natural Cheddar Cheese Curds made from farmer certified rBST free milk. Made with milk from Wisconsin! Great for snacking, salad toppings, or deep fried!