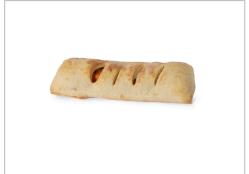

### 101189 - SFS BIG DADDY'S FIESTADA BF STF SAND WG IW NET WT 13....

51% whole grain crust filled with mozzarella, cheddar, and beef.

## 101189 - SFS BIG DADDY'S FIESTADA BF STF SAND WG IW NET WT 13....

51% whole grain crust filled with mozzarella, cheddar, and beef.