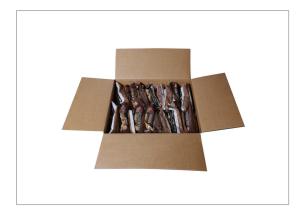

### 101189 - SFS BIG DADDY'S FIESTADA BF STF SAND WG IW NET WT 13....

51% whole grain crust filled with mozzarella, cheddar, and beef.

## 101189 - SFS BIG DADDY'S FIESTADA BF STF SAND WG IW NET WT 13....

51% whole grain crust filled with mozzarella, cheddar, and beef.