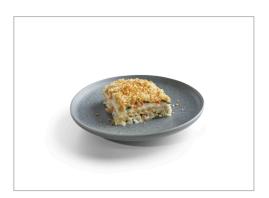

# **ALLERGENS**

Serve Stouffer's Vegetable Lasagna with a mixed salad featuring seasonal vegetables.

্রি) Tree Nuts - NI

(M) Shellfish - NI

(SO) Fish - NI