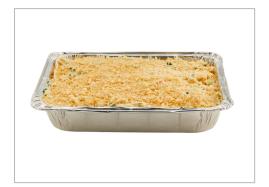

#### PREPARATION & COOKING SUGGESTIONS

minutes. If Frozen 0°F Cook 1 hour and 20-25

Convection Oven 325°F Preheated: Tent lid. Place tray on a baking sheet. Remove lid during last 10-15

minutes. If Thawed 40°F or Less Cook 50-55 minutes