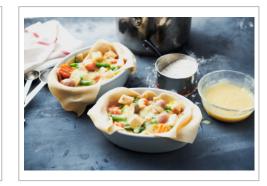

#### SERVING SUGGESTIONS

Serve with turkey, chicken or vegetables. In addition, the poultry gravy is an excellent base for soups, cream sauces or can be used as thickener in many poultry applications.