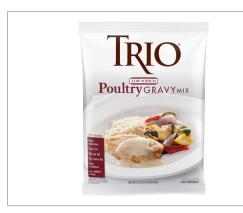

#### PRODUCT SPECIFICATIONS Code **Dist Prod Code** GTIN **Calculated Pack** 10050000384829USL 400249 10050000384829 8 x 22.6 OZ Brand Brand Owner **GPC** Description TRIO Société des Produits Nestlé S.A. Sauces - Cooking (Shelf Stable) Net Weight Case/Catch Weight Country Of Origin **Child Nutrition** Gross Weight Kosher 12.1 LBR 11.28 LBR No Undeclared No Shipping Width Volume TIxHI Shelf Life Length Height Storage Temp From/To 13.1 INH 8.5 INH 8.2 INH .53 16x7 720 Days 43 FAH / 86 FAH **Traceability Regulation Regulation Type** Regulatory Trade Item Regulation **Regulation Restrictions and** Code Act Compliant Descriptors N/A N/A N/A N/A

#### SERVING SUGGESTIONS

Serve with turkey, chicken or vegetables. In addition, the poultry gravy is an excellent base for soups, cream sauces or can be used as thickener in many poultry applications.