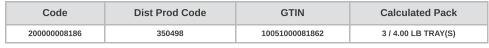

| Shipping   |        |           |           |       |            |                      |
|------------|--------|-----------|-----------|-------|------------|----------------------|
| Length     | Width  | Height    | Volume    | TIxHI | Shelf Life | Storage Temp From/To |
| 17.832 INH | 11 INH | 3.625 INH | 0.411 FTQ | 9x18  | 638 Days   | 0 FAH / 0 FAH        |