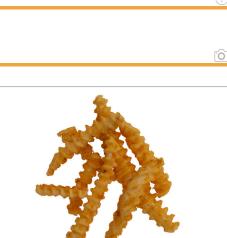

# 370199 - MCCAIN® CRISPY BAKEABLE SEASONED 1/2" DEEP GROOVE CRI...

1/2" deep groove crinkle cut fries coated in a seasoned red batter to deliver crisp texture and more flavor with lower sodium. Ideal for K-12 and healthcare and appropriate for oven applications.