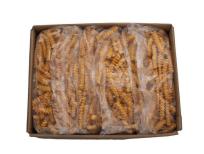

# 370199 - MCCAIN® CRISPY BAKEABLE SEASONED 1/2" DEEP GROOVE CRI...

1/2" deep groove crinkle cut fries coated in a seasoned red batter to deliver crisp texture and more flavor with lower sodium. Ideal for K-12 and healthcare and appropriate for oven applications.