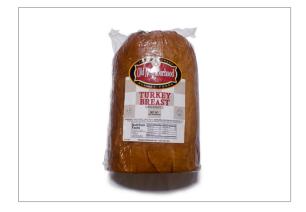

## 750532 - THIN N TRIM TURKEY BREAST BULK

Great Turkey flavor with fantastic texture. 99% Fat Free. Great for slicing yields. Very Low Fat and Lower Sodium than other Turkey Breasts