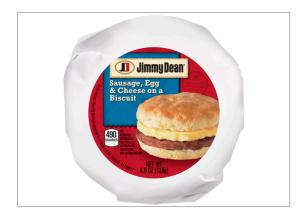

#### 100931 - Sausage, Egg & Cheese On a Biscuit

Jimmy Dean® Sausage, Egg & Cheese Biscuit pairs our popular breakfast sausage with egg and cheese on a flaky biscuit to provide a hearty, satisfying breakfast meal

## 100931 - Sausage, Egg & Cheese On a Biscuit

Jimmy Dean® Sausage, Egg & Cheese Biscuit pairs our popular breakfast sausage with egg and cheese on a flaky biscuit to provide a hearty, satisfying breakfast meal for customers on-the-go.