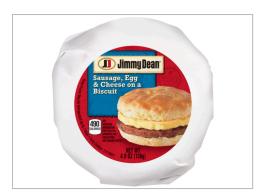

#### 100931 - Sausage, Egg & Cheese On a Biscuit

Jimmy Dean® Sausage, Egg & Cheese Biscuit pairs our popular breakfast sausage with egg and cheese on a flaky biscuit to provide a hearty, satisfying breakfast meal

## 100931 - Sausage, Egg & Cheese On a Biscuit

Jimmy Dean® Sausage, Egg & Cheese Biscuit pairs our popular breakfast sausage with egg and cheese on a flaky biscuit to provide a hearty, satisfying breakfast meal for customers on-the-go.