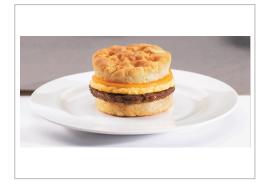

#### 100931 - Sausage, Egg & Cheese On a Biscuit

Jimmy Dean® Sausage, Egg & Cheese Biscuit pairs our popular breakfast sausage with egg and cheese on a flaky biscuit to provide a hearty, satisfying breakfast meal

## 100931 - Sausage, Egg & Cheese On a Biscuit

Jimmy Dean® Sausage, Egg & Cheese Biscuit pairs our popular breakfast sausage with egg and cheese on a flaky biscuit to provide a hearty, satisfying breakfast meal for customers on-the-go.