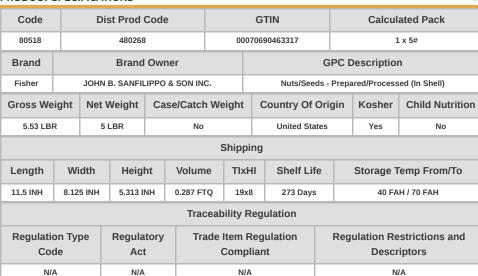

#### PRODUCT SPECIFICATIONS

| 141 Servings per container <b>Serving Size</b> | 16            |  |
|------------------------------------------------|---------------|--|
| Amount Per Serving Calories                    | 90            |  |
|                                                | % Daily Value |  |
| Total Fat 8 g                                  | 12%           |  |
| Saturated Fat 1 g                              | 6%            |  |
| Trans Fat 0 g                                  |               |  |
| Cholesterol 0 mg                               | 0%            |  |
| Sodium 0 mg                                    | 0%            |  |
| Total Carbohydrates 3 g                        | 1%            |  |
| Dietary Fiber 1 g                              | 5%            |  |
| Total Sugars 1 g                               |               |  |