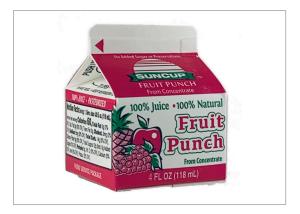

# 145820 - JUICE, 100% NATURAL FRUIT PUNCH FROM CONCENTRATE; PAP...

Portion Controlled for single serve usePasteurized for your protectionSanitary seal until time of consumption

# **INGREDIENTS**

Water, Apple and/or Pear, Grape, Orange and Pineapple Concentrates