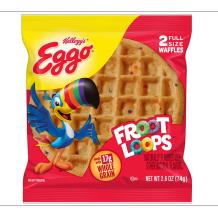

## 101662 - Kellogg's Eggo Waffles Whole Grain Froot Loop 2.6oz 7...

Bring the fun of Toucan Sam to your table with Kellogg's Eggo waffles inspired by the classic Kellogg's cereal, Froot Loops. These Froot Loops waffles are filled with delicious, fruity flavored bits that taste like Froot Loops cereal. Made with colors and flavors from natural sources, every serving is a good source of 8 vitamins and minerals. Deliciously fun waffles inspired...