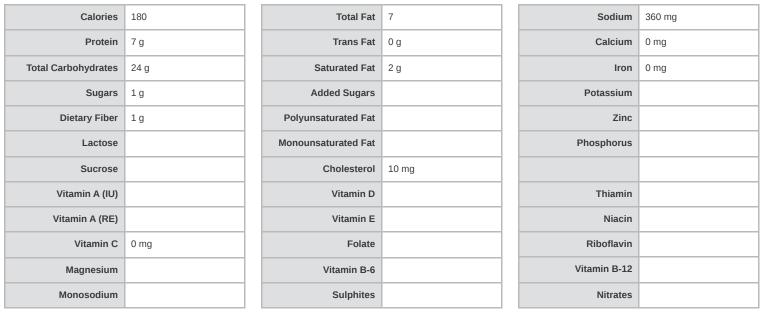

# **Nutrition Facts**

| 1 Servings per container                         |                              |
|--------------------------------------------------|------------------------------|
| Serving Size                                     | 1 PIECE (85 g)               |
| Amount Per Serving<br>Calories                   | 180                          |
|                                                  | % Daily Value*               |
| Total Fat 7                                      | 11%                          |
| Saturated Fat 2 g                                | 10%                          |
| <i>Trans</i> Fat 0 g                             |                              |
| Cholesterol 10 mg                                | 3%                           |
| Sodium 360 mg                                    | 15%                          |
| Total Carbohydrates 24 g                         | 8%                           |
| Dietary Fiber 1 g                                | 4%                           |
| Total Sugars 1 g                                 |                              |
| Includes Added Sugars                            | %                            |
| Protein 7 g                                      |                              |
| Vitamin D                                        | %                            |
| Calcium 0 mg                                     | 4%                           |
| Iron 0 mg                                        | 8%                           |
| Potassium                                        | %                            |
| * The % Daily Values (DV) tells you how much a n | utrient in a serving of food |

The % Daily Values (DV) tells you how much a nutrient in a serving of food contributes to a daily diet. 2,000 calories a day is used for general nutrition advice.