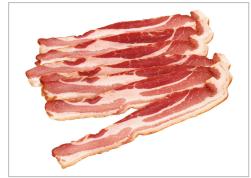

# 440374 - Applewood Smoked Bacon 18-22

This product is made with the freshest raw materials and highest quality ingredients, ensuring that your consumers are satisfied by its superior quality, consistency, and

# 440374 - Applewood Smoked Bacon 18-22

This product is made with the freshest raw materials and highest quality ingredients, ensuring that your consumers are satisfied by its superior quality, consistency, and taste.