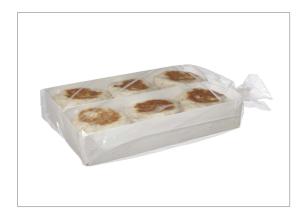

# 567306 - ORIGINAL FORK SPLIT ENGLISH MUFFINS 12pk

LARGE PACK SIZE.



### MARKETING



## **Amount Per Serving** 120 Calories

1 MUFFIN

**Nutrition Facts** 

72 Servings per container

**Serving Size** 

| Odioi ics                       |                |
|---------------------------------|----------------|
|                                 | % Daily Value* |
| Total Fat 1                     | 1%             |
| Saturated Fat 0 g               | 0%             |
| Trans Fat 0 g                   |                |
| Cholesterol 0 mg                | 0%             |
| Sodium 200 mg                   | 9%             |
| <b>Total Carbohydrates</b> 23 g | 8%             |
| Dietary Fiber 1 g               | 3%             |
| Total Sugars 1 g                |                |
| Includes 0 g Added Sugars       | 0%             |
| Protein 4 g