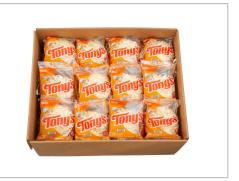

## 580655 - SFS TONY'S GALAXY WG CHEESE 100% NET WT 20.07LBS - IW...

Named by kids, for kids! Enjoy Tony's® signature tomato sauce and 100% mozzarella cheese atop a uniquely shaped, pastry-style, 51% whole grain crust. Individually

# 580655 - SFS TONY'S GALAXY WG CHEESE 100% NET WT 20.07LBS - IW...

Named by kids, for kids! Enjoy Tony's® signature tomato sauce and 100% mozzarella cheese atop a uniquely shaped, pastry-style, 51% whole grain crust. Individually