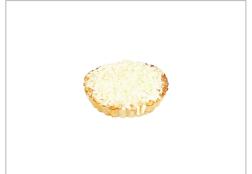

## 580655 - SFS TONY'S GALAXY WG CHEESE 100% NET WT 20.07LBS - IW...

Named by kids, for kids! Enjoy Tony's® signature tomato sauce and 100% mozzarella cheese atop a uniquely shaped, pastry-style, 51% whole grain crust. Individually

# 580655 - SFS TONY'S GALAXY WG CHEESE 100% NET WT 20.07LBS - IW...

Named by kids, for kids! Enjoy Tony's® signature tomato sauce and 100% mozzarella cheese atop a uniquely shaped, pastry-style, 51% whole grain crust. Individually