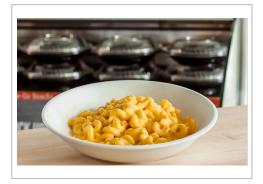

# 351507 - STOUFFER'S Traditional Macaroni and Cheese, Case of 4...

Stouffer's Macaroni & Cheese has tender, freshly made elbow macaroni made from durum semolina wheat blended with creamy, sharp Cheddar cheese and a hint of sea salt. No preservatives. Freshly made pasta. Made with sea salt. 100% real cheese. An excellent source of Calcium. Holds well on a steam table or buffet. Can be served as a side, topping or customized to be part of the ma...