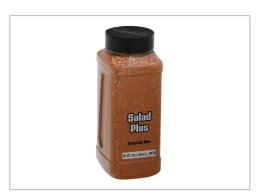

#### 680506 - Salad Plus

A blend of parmesan cheese, salt, spices including sesame seeds and celery seeds, MSG, paprika, garlic and other ingredients. Sprinkle liberally on salads. Also great on pasta, baked potatoes and other vegetables.

### 680506 - Salad Plus

Ready to use. Sprinkle on or stir in.

A blend of parmesan cheese, salt, spices including sesame seeds and celery seeds, MSG, paprika, garlic and other ingredients. Sprinkle liberally on salads. Also great on pasta, baked potatoes and other vegetables.