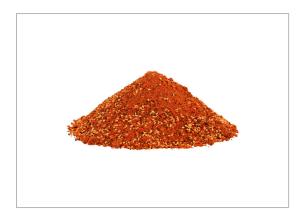

#### 680506 - Salad Plus

A blend of parmesan cheese, salt, spices including sesame seeds and celery seeds, MSG, paprika, garlic and other ingredients. Sprinkle liberally on salads. Also great on pasta, baked potatoes and other vegetables.

### 680506 - Salad Plus

Ready to use. Sprinkle on or stir in.

A blend of parmesan cheese, salt, spices including sesame seeds and celery seeds, MSG, paprika, garlic and other ingredients. Sprinkle liberally on salads. Also great on pasta, baked potatoes and other vegetables.