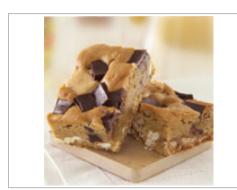

## 561721 - DESSERT BAR, TOFFEE CRUNCH BLONDIE 16 SLICE FROZEN

Defrost a single portion or the whole product for an instantly delicious, homemade looking dessert. Product can be also be refrozen.

# 561721 - DESSERT BAR, TOFFEE CRUNCH BLONDIE 16 SLICE FROZEN

Defrost a single portion or the whole product for an instantly delicious, homemade looking dessert. Product can be also be refrozen.