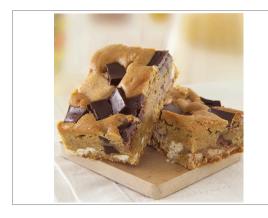

## 561721 - DESSERT BAR, TOFFEE CRUNCH BLONDIE 16 SLICE FROZEN

Defrost a single portion or the whole product for an instantly delicious, homemade looking dessert. Product can be also be refrozen.

# 561721 - DESSERT BAR, TOFFEE CRUNCH BLONDIE 16 SLICE FROZEN

Defrost a single portion or the whole product for an instantly delicious, homemade looking dessert. Product can be also be refrozen.