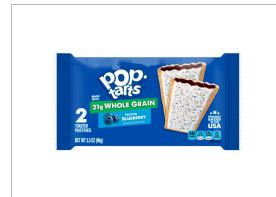

# 314117 - Kellogg's Pop-Tarts Blueberry 20.3oz 72ct

With a crumbly crust made with whole grain and a gooey, blueberry-flavored filling, Kellogg's Pop-Tarts Toaster Pastries make a tasty snack at work, school, or late-night treat; Enjoy fresh from the foil, warm from the toaster, or try them frozen. Packaged as 12, 21.1oz display boxes containing 6 pouches; Delicious toaster pastries packaged for display; Made with whole grain, ...

# 314117 - Kellogg's Pop-Tarts Blueberry 20.3oz 72ct

R

With a crumbly crust made with whole grain and a gooey, blueberry-flavored filling, Kellogg's Pop-Tarts Toaster Pastries make a tasty snack at work, school, or late-night treat; Enjoy fresh from the foil, warm from the toaster, or try them frozen. Packaged as 12, 21.1oz display boxes containing 6 pouches; Delicious toaster pastries packaged for display; Made with whole grain, ...