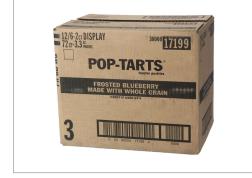

MARKETING

Includes 12, 21.1oz display boxes containing 6 pouches, each containing two ready-to-eat pastries; 13.313 IN x 9.313 IN x 11.250 IN. Packaged as 12, 21.1oz display boxes containing 6 pouches; Delicious toaster pastries packaged for display; Made with whole grain, a good source of 7 vitamins and minerals, and a good source of fiber (contains 5g total fat per serving). Soft toaster pastries filled with the delicious flavor of blueberies and topped with sweet frosting and crunchy sprinkles; Fully baked and ready to eat; Conveniently packaged in an open and fold display box. Great for use on the trayline; A good fit for K-12

#### PRODUCT SPECIFICATIONS

| Code       |                       | Dist Prod Code |                             | GTIN               |             |                                            |      | Calculated Pack                      |        |           |                 |  |
|------------|-----------------------|----------------|-----------------------------|--------------------|-------------|--------------------------------------------|------|--------------------------------------|--------|-----------|-----------------|--|
| 3800017199 |                       |                | 314117                      |                    |             | 00038000171994                             |      |                                      | 72ct   |           |                 |  |
| Br         | and                   |                |                             | Brand Owner        |             |                                            |      | GPC Description                      |        |           |                 |  |
| Kellogg's  | Pop-1                 | Tarts          |                             | Kellogg Company US |             |                                            |      | Pies/Pastries - Sweet (Shelf Stable) |        |           |                 |  |
| Gross Weig | ht                    | Net Wei        | ght                         | Case               | e/Catch Wei | ght                                        | Сс   | ountry Of C                          | Drigin | Kosher    | Child Nutrition |  |
| 17.363 LBR |                       | 15.238 LBR     |                             | No                 | United Stat |                                            | es   | Undeclared                           | No     |           |                 |  |
|            |                       |                |                             |                    | S           | Shipp                                      | ing  |                                      |        |           |                 |  |
| Length     | Wi                    | idth           | Hei                         | ght                | Volume      | Tb                                         | κΗΙ  | Shelf L                              | fe     | Storage T | emp From/To     |  |
| 13.313 INH | H 9.313 INH 11.25 INH |                | 0.807 FTQ                   | 15                 | x4          | 365 Days                                   |      | 35 FAH / 85 FAH                      |        |           |                 |  |
|            |                       |                |                             |                    | Traceab     | ility F                                    | Regi | ulation                              |        |           |                 |  |
| -          |                       |                | tem Regulation<br>Compliant |                    | Re          | Regulation Restrictions and<br>Descriptors |      |                                      |        |           |                 |  |
| N/A        |                       |                | N/A                         | 4                  |             | N/A                                        |      |                                      | N/A    |           |                 |  |