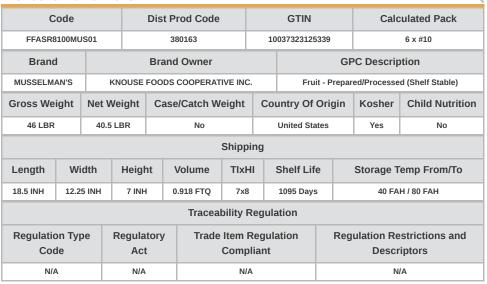

## 380163 - MUSSELMAN'S APPLE SAUCE - 6/108 Oz Cans

Apple Sauce is the perfect complement to any meal and counts as a daily fruit serving. Great as a side dish, topping, ingredient or on its own, our apple sauce can help you create an endless variety of healthy and delicious menu offerings.

# 380163 - MUSSELMAN'S APPLE SAUCE - 6/108 Oz Cans

Apple Sauce is the perfect complement to any meal and counts as a daily fruit serving. Great as a side dish, topping, ingredient or on its own, our apple sauce can help you create an endless variety of healthy and delicious menu offerings.