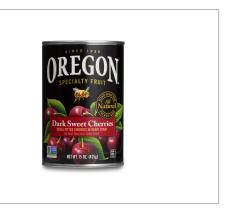

# 320875 - Oregon Pitted Dark Sweet Cherries

Our Dark Sweet Cherries burst with juicy flavor. With rich sweetness and a touch of vibrant tang, these fleshy, Dark Sweet Cherries rae wonderful for pies and cobblers. But don't stop there - try them with roasted meats, sauces or eat them right from the spoon like we do.