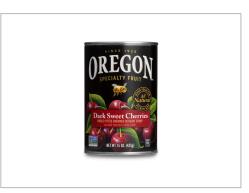

# 320875 - Oregon Pitted Dark Sweet Cherries

Our Dark Sweet Cherries burst with juicy flavor. With rich sweetness and a touch of vibrant tang, these fleshy, Dark Sweet Cherries rae wonderful for pies and cobblers. But don't stop there - try them with roasted meats, sauces or eat them right from the spoon like we do.