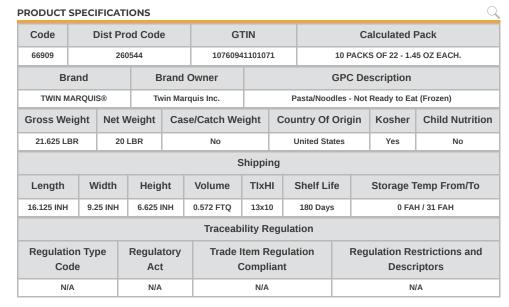

# 260544 - SFS TWIN MARQUIS EGG ROLL WRAPPER NET WT 20LBS 10CT

Thick 7-inch square flour wrapper for egg rolls that fry up to crispy perfection

#### MARKETING

Versatile wrapper that allows you to create custom egg roll flavors for your menu. Use with any filling to create any type of egg roll from traditional to fun fusion. Each case comes with ten 32-oz packages

# INGREDIENTS

INGREDIENTS: BLEACHED WHEAT FLOUR, WATER, DRIED EGG YOLK POWDER, CORN STARCH, WHEAT GLUTEN, SALT.

# **NUTRITIONAL CLAIMS**

**KOSHER** 

YES