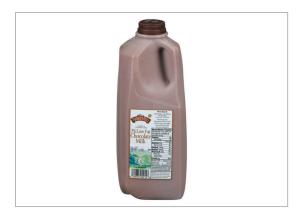

# 225956 - TURKEY HILL 1% LOWFAT CHOCOLATE MILK 64 OZA



#### MARKETING



# **Nutrition Facts**

Servings per container

**Serving Size** 

Amount Per Serving

**Calories** 

|                       | % Daily Value* |
|-----------------------|----------------|
| Total Fat             | %              |
| Saturated Fat         | %              |
| Trans Fat             |                |
| Cholesterol           | %              |
| Sodium                | %              |
| Total Carbohydrates   | %              |
| Dietary Fiber         | %              |
| Total Sugars          |                |
| Includes Added Sugars | %              |
| Protein               |                |
| Vitamin D             | %              |
| Calcium               | %              |
| Iron                  | %              |
| Potassium             | %