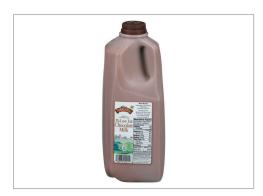

| Height | Volume   | TIxHI | Shelf Life | Storage Temp From/To |
| 13 INH   | 13 INH | 11 INH | 1.08 FTQ | 0x0   | 12 Days    | 32 FAH / 38 FAH      |

# **ALLERGENS**



**SERVING SUGGESTIONS** 



**INGREDIENTS** 



C = 'Contains' ; MC = 'May Contain' ; N = 'Free From' ; UN = 'Undeclared' ; 30 = 'Free From Not Tested'; 50 = 'Derived from Ingredients' ; 60 = 'Not Derived From Ingredients' ; NI = 'No Info'

Milk - NI

Peanuts - NI

( Eggs - NI

((1)) Tree Nuts - NI

Soy - NI

Fish - NI

( Wheat - NI

Shellfish - NI

Sesame - NI

#### HANDLING SUGGESTIONS

KEEP REFRIGERATED



**PREPARATION & COOKING SUGGESTIONS** 



KEEP REFRIGERATED

## MORE INFORMATION



# 225956 - TURKEY HILL 1% LOWFAT CHOCOLATE MILK 64 OZA

REFRESHING DRINK

NUTRITIONAL ANALYSIS

NUTRITIONAL CLAIMS

MORE IMAGES