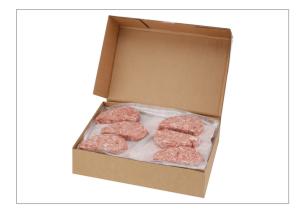

# 912055 - The Original Steak-EZE® BreakAway® Beef Steak, Lightl...

The Original Steak-EZE® BreakAway® Beef Steak brings flavor, quality and efficiency together in one easy-to-serve product. Featuring beef from 100% Midwestern cattle, lightly marinated to enhance natural beefy flavor, this portioned meat separates effortlessly and goes from case to plate in 180 seconds. Please customers with a premium cut of lean beef that's ready for a variety...

## 912055 - The Original Steak-EZE® BreakAway® Beef Steak, Lightl...

The Original Steak-EZE® BreakAway® Beef Steak brings flavor, quality and efficiency together in one easy-to-serve product. Featuring beef from 100% Midwestern cattle, lightly marinated to enhance natural beefy flavor, this portioned meat separates effortlessly and goes from case to plate in 180 seconds. Please customers with a premium cut of lean beef that's ready for a variety...