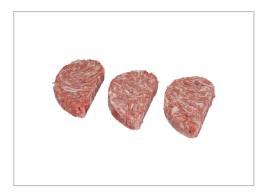

at           | 18    |
|---------------------|-------|
| Trans Fat           | 1 g   |
| Saturated Fat       | 7 g   |
| Added Sugars        | 1 g   |
| Polyunsaturated Fat |       |
| Monounsaturated Fat |       |
| Cholesterol         | 75 mg |
| Vitamin D           | 0 mcg |
| Vitamin E           |       |
| Folate              |       |
| Vitamin B-6         |       |
| Sulphites           |       |

| Sodium       | 520 mg |
|--------------|--------|
| Calcium      | 0 mg   |
| Iron         | 2.3 mg |
| Potassium    | 370 mg |
| Zinc         |        |
| Phosphorus   |        |
|              |        |
| Thiamin      |        |
| Niacin       |        |
| Riboflavin   |        |
| Vitamin B-12 |        |
| Nitrates     |        |

### **NUTRITIONAL CLAIMS**



### MORE IMAGES