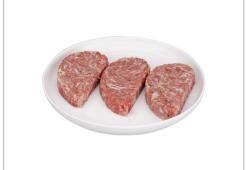

Fat           | 18    |
|---------------------|-------|
| Trans Fat           | 1 g   |
| Saturated Fat       | 7 g   |
| Added Sugars        | 1 g   |
| Polyunsaturated Fat |       |
| Monounsaturated Fat |       |
| Cholesterol         | 75 mg |
| Vitamin D           | 0 mcg |
| Vitamin E           |       |
| Folate              |       |
| Vitamin B-6         |       |
| Sulphites           |       |

| Sodium       | 520 mg |
|--------------|--------|
| Calcium      | 0 mg   |
| Iron         | 2.3 mg |
| Potassium    | 370 mg |
| Zinc         |        |
| Phosphorus   |        |
|              |        |
| Thiamin      |        |
| Niacin       |        |
| Riboflavin   |        |
| Vitamin B-12 |        |
| Nitrates     |        |

### **NUTRITIONAL CLAIMS**



### MORE IMAGES