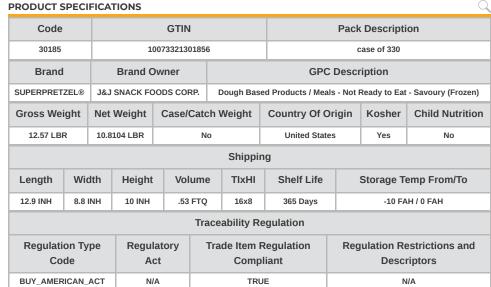

# 10073321301856 - WHOLE GRAIN NUGGET-.50Z/8LB

Offer a whole lot of goodness with our 51% Whole Grain Pretzels The perfect addition to any nutritious meal. Our soft, warm and delicious 51% whole grain pretzels with increased fiber and whole grain goodness. They're a great way to add excitement to school menus and more.



#### MARKETING



Provides various grains/breads for the Child Nutrition Program. Delivers up to 4 g fiber per pretzel, depending on size. Simply heat and serve



# **Nutrition Facts**

330 Servings per container

**Serving Size** 

| Amount Per Serving Calories | 30             |
|-----------------------------|----------------|
|                             | % Daily Value* |

1 piece

| Galories                  | 00             |
|---------------------------|----------------|
|                           | % Daily Value* |
| Total Fat 0.5 g           | 1%             |
| Saturated Fat 0 g         | 0%             |
| Trans Fat 0 g             |                |
| Cholesterol 0 mg          | 0%             |
| Sodium 21 mg              | 1%             |
| Total Carbohydrates 7 g   | 2%             |
| Dietary Fiber 1 g         | 4%             |
| Total Sugars 0 g          |                |
| Includes 0 g Added Sugars | %              |
| Prote