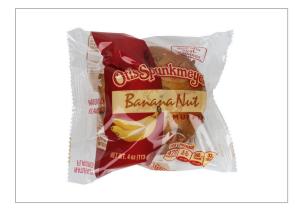

## 934618 - Naturally Flavored Banana Nut Muffins

Great for breakfast on the go, lunch boxes, snacking. Made with ripe bananas and crunchy walnuts. Individually wrapped for to-go convenience.

# 934618 - Naturally Flavored Banana Nut Muffins

Great for breakfast on the go, lunch boxes, snacking. Made with ripe bananas and crunchy walnuts. Individually wrapped for to-go convenience.

# 934618 - Naturally Flavored Banana Nut Muffins

Great for breakfast on the go, lunch boxes, snacking. Made with ripe bananas and crunchy walnuts. Individually wrapped for to-go convenience.

MORE IMAGES