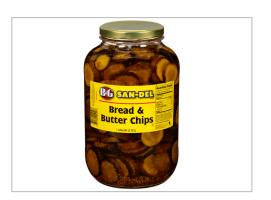

## **INGREDIENTS**

Cucumbers, High Fructose Corn Syrup, Water, Distilled Vinegar, Salt, Mustard Seed, Dehydrated Onion, Celery Seed, Spice, Sodium Benzoate (To Preserve Freshness), Calcium Chloride, Yellow #5, Natural

### MORE INFORMATION

(+

READY TO EAT

Bread and butter style pickle chips.