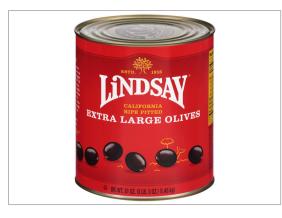

## 510289 - Ex-Large Pitted 6/10

Tasty and colorful in a green or pasta salad, fettuccine, or tamales, Ripe Pitted Olives add some punch to any dish. They also double as an appetizer, whether it's marinated with other olives or antipasti, stuffed with blue cheese, or skewered with peppers and grilled chicken.