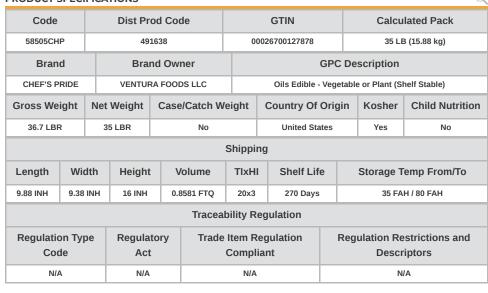

# 491638 - Chef's Pride Canola Salad Oil, Shelf Stable, Jug-in-B...

Chef's Pride® Canola Salad Oil is a multi-purpose oil with a clean, neutral flavor and aroma. Low in saturated fat, it can be used to make salad dressings, sauté, pan fry or



#### MARKETING

Ultra-convenient: Shelf stable and ready to use. Versatile: Use to make salad dressings, sauté, pan fry or as an ingredient in doughs and batters. Meets special dietary needs: Suitable for customers following vegan, vegetarian and kosher diets.. Clean flavor and aroma: Doesn't overpower main ingredients. Healthier choice: Free from trans fat, which has been linked to heart disease and higher LDL cholesterol

#### PRODUCT SPECIFICATIONS



# **Nutrition Facts**

1134 Servings per container

Serving Size

**Amount Per Serving Calories** 

1.00 TBSP

|                           | % Daily Value* |
|---------------------------|----------------|
| Total Fat 14 g            | 18%            |
| Saturated Fat 1 g         | 5%             |
| Trans Fat 0 g             |                |
| Cholesterol 0 mg          | 0%             |
| Sodium 0 mg               | 0%             |
| Total Carbohydrates 0 g   | 0%             |
| Dietary Fiber 0 g         | 0%             |
| Total Sugars 0 g          |                |
| Includes 0 g Added Sugars | 0%             |
| Protein 0 g               |                |
| Vitamin D 0 mcg           | 0%             |
| Calcium 0 mg              | 0%             |
| Iron 0 mg                 |