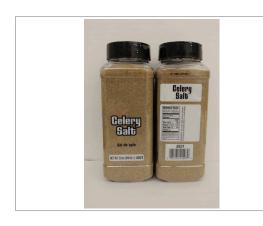

# <u> 6803</u>99 - Celery Salt

Blend of ground celery seed and salt. Sprinkle on as desired. Popular as a seasoning for Bloody Mary's and other tomato based drinks as well as potato salad.

5

Q

MARKETING

# 680399 - Celery Salt

Blend of ground celery seed and salt. Sprinkle on as desired. Popular as a seasoning for Bloody Mary's and other tomato based drinks as well as potato salad.