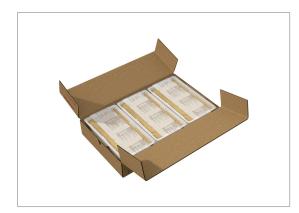

### PRODUCT SPECIFICATIONS

| Code                    |                 |       | Dist Prod Code         |  |                 |       | GTIN              |                           |                            | Calculated Pack      |                 |
|-------------------------|-----------------|-------|------------------------|--|-----------------|-------|-------------------|---------------------------|----------------------------|----------------------|-----------------|
| 200000025146            |                 |       | 660706                 |  |                 |       | 10051000251463    |                           |                            | 3 / 4.00 LB TRAY(S)  |                 |
| Brand                   |                 |       | Brand Owner            |  |                 |       |                   |                           | GPC Description            |                      |                 |
| CAMPBEL                 | CAMPBELL'S      |       | CAMPBELL SOUP COMPANY  |  |                 |       |                   | Soups - Prepared (Frozen) |                            |                      |                 |
| Gross Weight Net        |                 | Net ' | Weight Case/Catch Weig |  |                 | ight  | Country Of Origin |                           |                            | Kosher               | Child Nutrition |
| 12.879 LBR 11           |                 | 11.9  | 998 LBR                |  | No              |       | United States     |                           | Undeclared                 | No                   |                 |
|                         | Shipping        |       |                        |  |                 |       |                   |                           |                            |                      |                 |
| Length Width            |                 | dth   | Height                 |  | Volume          | TIxHI |                   | Shelf                     | Life                       | Storage Temp From/To |                 |
| 17.832 INH              | .832 INH 11 INH |       | 3.625 INH              |  | 0.411 FTQ       | 9x18  |                   | 638 D                     | ays                        | 0 FAH / 0 FAH        |                 |
| Traceability Regulation |                 |       |                        |  |                 |       |                   |                           |                            |                      |                 |
| Regulation Type         |                 | 9     | Regulatory             |  | Trade Item Regu |       | ulation           | R                         | egulation Restrictions and |                      |                 |
| Code                    |                 |       | Act                    |  | Compliant       |       |                   | Descriptors               |                            |                      |                 |
| N/A                     |                 |       | N/A                    |  | N/A             |       |                   |                           | N/A                        |                      |                 |