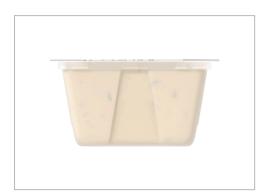

# 660706 - Campbell's Culinary Reserve Frozen Condensed Wisconsi...

Campbell's Culinary Reserve Frozen Condensed Wisconsin Cheese Soup is delicious on its own or can be customized to your liking with whatever's freshest in your kitchen. But there's no rush, as it has a storage life of 638 days in your freezer, yielding approximately 384 ounces of delicious soup. We've been crafting soups for over 125 years-carefully selecting ingredients with o...