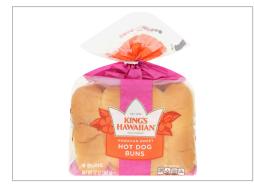

# King's Hawaiian 570692 - King's Hawaiian Hawaiian Sweet Hot Dog Buns 8-Pack

The irresistible taste of King's Hawaiian bread in a Hot Dog Bun.