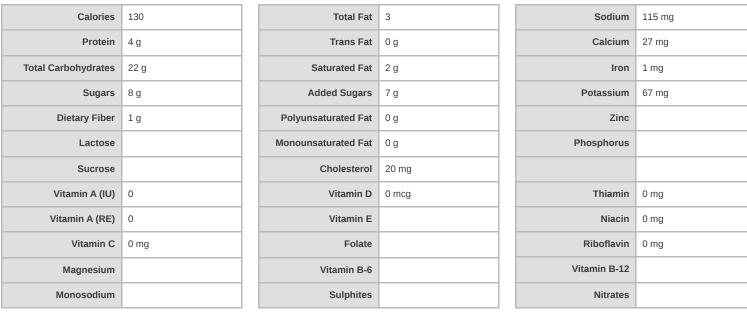

|                   |                                  |                                                                                                                                                                      | Ammonium Sulfate, Sodium Stearoyl Lactyl<br>Acid (Preservative), Mono- & Diglycerides, V |                                                                                          |              |  |

( Sesame - N

**PREPARATION & COOKING SUGGESTIONS** 

Starch, Enzymes.

C

14 days if ambient, 1 year if frozen

HANDLING SUGGESTIONS

No preparation

#### MORE INFORMATION

(+)

Ŷ

# King's Hawaiian 570692 - King's Hawaiian Hawaiian Sweet Hot Dog Buns 8-Pack

The irresistible taste of King's Hawaiian bread in a Hot Dog Bun.

## NUTRITIONAL ANALYSIS



## NUTRITIONAL CLAIMS

#### MORE IMAGES









TEP

ſÔÌ