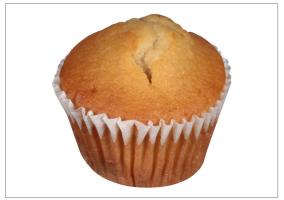

## 567757 - Naturally Flavored Banana Muffin(s) Made With Whole G...

Delicious, thaw and serve individually wrapped 2 ounce muffins made in the most popular flavors. These muffins are made to meet strict school nutritional guidelines without sacrificing taste. Available in Blueberry, Banana, Apple Cinnamon and Chocolate Chip.

## 567757 - Naturally Flavored Banana Muffin(s) Made With Whole G...

Delicious, thaw and serve individually wrapped 2 ounce muffins made in the most popular flavors. These muffins are made to meet strict school nutritional guidelines without sacrificing taste. Available in Blueberry, Banana, Apple Cinnamon and Chocolate Chocolate Chip.