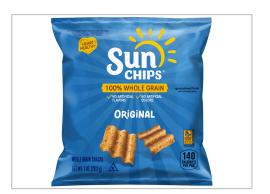

### 650187 - SunChips Whole Grain Original 1 Oz

Everyone's favorite whole grain chip. It's slightly savory, slightly sweet and totally 100% original.

## 650187 - SunChips Whole Grain Original 1 Oz

 $\label{thm:continuity:equal} \mbox{Everyone's favorite whole grain chip. It's slightly savory, slightly sweet and totally 100\% original.}$ 