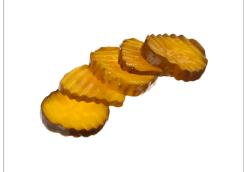

# 511056 - BREAD & BUTTER PICKLE CHIPS

### Bread and butter style pickle chips.