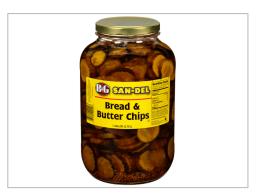

# 511056 - BREAD & BUTTER PICKLE CHIPS

### Bread and butter style pickle chips.