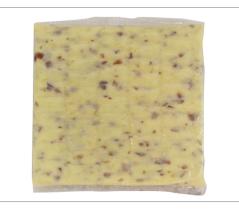

# 942851 - Red Skin Mashed Frozen Potatoes

Lamb Weston® Supreme provides consistent, profitable, best-in-class potato offerings from the finest U.S. growing regions. These rich and creamy frozen mashed potatoes are made from premium potatoes and high-quality ingredients providing a scratch-made taste and texture without the prep and labor. Made from red skin potatoes and blended with real cream cheese, garllic, and onio...