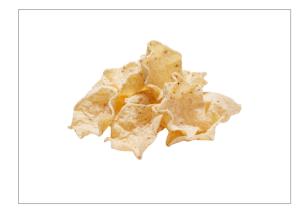

## 471413 - Tostitos Baked Scoops! Tortilla Chips 16 Oz

TOSTITOS Baked SCOOPS! Tortilla Chips are a great carrier for chili and hearty menu items. Package is not labeled for consumer sale. TOSTITOS Baked Scoops! Tortilla Chips are eligible to be served on the tray for K-12 education accounts and counts for 1.5 OZ eq. grain per 1 OZ serving. TOSTITOS Baked SCOOPS! Tortilla Chips are Smart Snack compliant and eligible to be served a...