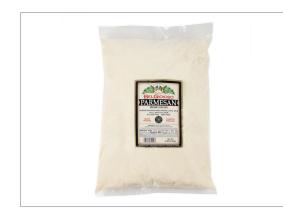

## 222396 - CHEESE PARMESAN GRATED

SUPERB FLAVOR, CONSISTENT QUALITY, TRADITIONAL CRAFTSMANSHIP

1 Tbsp (5g)

% Daily Value\*

2% 5%

MARKETING

515

Q

# 222396 - CHEESE PARMESAN GRATED

SUPERB FLAVOR, CONSISTENT QUALITY, TRADITIONAL CRAFTSMANSHIP

F