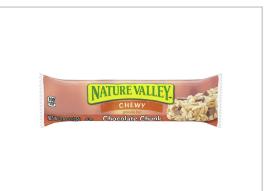

# 313713 - Nature Valley Chocolate Chunk Chewy Granola Bar

A wholesome chewy chocolate chunk bar made with whole grain oats-first ingredient from Nature Valley(TM). Individually wrapped for a healthy on-the-go snack. Made without Gelatin, no artificial flavors, no colors from artificial sources, and no high fructose corn syrup. For USDA Child Nutrition programs: 0.5 ounce equivalent grain, whole grain-rich criteria, and USDA Smart Snac...

#### MARKETING

A wholesome chewy chocolate chunk bar made with whole grain oats-first ingredient from Nature Valley. Individually wrapped for a healthy on-the-go snack.. Individually wrapped. Available in bulk, 120 - .89 oz bars per case.. Made without Gelatin, no artificial flavors, no colors from artificial sources, and no high fructose corn syrup.. For USDA Child Nutrition programs: 0.5 ounce equivalent grain, whole grain-rich criteria, and USDA Smart Snacks criteria.. Recommended for K-12 schools, hospitality pantry, college and university, and healthcare settings.