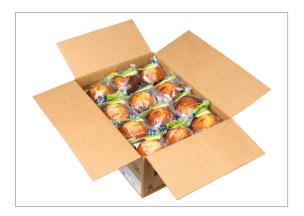

# 568190 - Chef Pierre Individually Wrapped Muffin Corn 24ct/4oz

Baked to perfection with a moist sweet corn flavor and perfect homemade look.

| Shipping  |           |          |          |       |            |                      |
|-----------|-----------|----------|----------|-------|------------|----------------------|
| Length    | Width     | Height   | Volume   | TIxHI | Shelf Life | Storage Temp From/To |
| 15.32 INH | 11.32 INH | 6.50 INH | 0.65 FTQ | 10x12 | 365 Days   | 0.0 FAH / 27.0 FAH   |