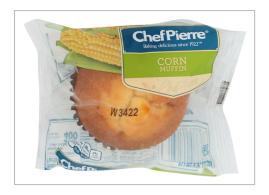

# 568190 - Chef Pierre Individually Wrapped Muffin Corn 24ct/4oz

Baked to perfection with a moist sweet corn flavor and perfect homemade look.

#### MARKETING

Individually wrapped, perfect for grab-andgo convenience.