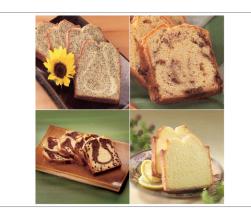

## 562840 - Cake Coffee Pullman Loaf Variety #4 Unsliced 12 Froze...

Defrost a single portion or the whole product for an instantly delicious, homemade looking dessert. Product can be also be refrozen.

# 562840 - Cake Coffee Pullman Loaf Variety #4 Unsliced 12 Froze...

Defrost a single portion or the whole product for an instantly delicious, homemade looking dessert. Product can be also be refrozen.

# 562840 - Cake Coffee Pullman Loaf Variety #4 Unsliced 12 Froze...

Defrost a single portion or the whole product for an instantly delicious, homemade looking dessert. Product can be also be refrozen.

MORE IMAGES