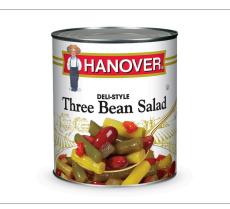

## 510020 - Deli-Style 3 Bean Salad 6/10 Case

With a sweet and sour deli-style dressing, this item is exciting at the salad bar or as entree plate garnish. Pick of the crop cut green and golden beans and dark kidney beans, along with diced onions and red peppers, comprise the three bean salad.

# 510020 - Deli-Style 3 Bean Salad 6/10 Case

With a sweet and sour deli-style dressing, this item is exciting at the salad bar or as entree plate garnish. Pick of the crop cut green and golden beans and dark kidney beans, along with diced onions and red peppers, comprise the three bean salad.