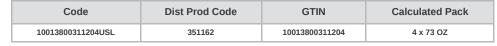

| Gross Weight | Net Weight | Case/Catch Weight | Country Of Origin | Kosher     | Child Nutrition |  |
|--------------|------------|-------------------|-------------------|------------|-----------------|--|
| 19.73 LBR    | 18.25 LBR  | No                |                   | Undeclared | No              |  |

| Shipping |          |          |        |       |            |                      |
|----------|----------|----------|--------|-------|------------|----------------------|
| Length   | Width    | Height   | Volume | TIxHI | Shelf Life | Storage Temp From/To |
| 20.8 INH | 13.2 INH | 3.55 INH | .56    | 7x14  | 720 Days   | -18 FAH / -13 FAH    |