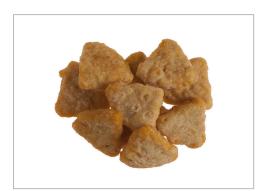

#### 110785 - BATTERED MAC & CHEESE WEDGES

Anchor® Brand Battered Mac & Cheese Wedges is creamy cheddar cheese mixed with stick macaroni and coated with a crispy cheddar batter is a twist on a kid's favorite. Great as an appetizer, side, snack and more!