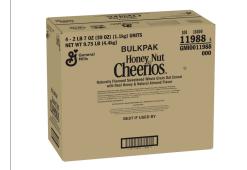

## 200835 - Honey Nut Cheerios(TM) Cereal Bulkpak (4 ct) 39 oz

A sweetened twist on the classic cereal, Honey Nut Cheerios(TM) is a whole grain gluten-free cereal in ring-shaped pieces with real honey and natural almond flavoring in cost-effective, 39 oz bulk packaging for less waste and great labor savings. For crediting in USDA Child Nutrition Programs: 1 ounce equivalent grain, whole grain-rich criteria and USDA Smart Snacks criteria.

#### PRODUCT SPECIFICATIONS

| Code       | Code Dist Prod Cod                                                          |                          |      | de | GTIN            |                                                | Calculated Pack      |            |                      |  |
|------------|-----------------------------------------------------------------------------|--------------------------|------|----|-----------------|------------------------------------------------|----------------------|------------|----------------------|--|
| 11988000   |                                                                             | 200835                   |      |    | 10              | 001600                                         | 0119885              | 4/39 OZ    |                      |  |
| Brand      |                                                                             | Brand Owner              |      |    | GPC Description |                                                |                      |            |                      |  |
| Cheerios   |                                                                             | GENERAL MILLS SALES INC. |      |    |                 | Cereals Products - Ready to Eat (Shelf Stable) |                      |            |                      |  |
| Gross Wei  | Gross Weight Net Weight Case/Catch Weight Country Of Origin Kosher Child Nu |                          |      |    |                 | r Child Nutrition                              |                      |            |                      |  |
| 11.750 LBF | २                                                                           | 9.75 LBR                 |      | No |                 |                                                | United States Yes No |            | No                   |  |
|            | Shipping                                                                    |                          |      |    |                 |                                                |                      |            |                      |  |
| Length     | W                                                                           | /idth                    | Heig | ht | Volume          | т                                              | IxHI                 | Shelf Life | Storage Temp From/To |  |

# 200835 - Honey Nut Cheerios(TM) Cereal Bulkpak (4 ct) 39 oz

A sweetened twist on the classic cereal, Honey Nut Cheerios(TM) is a whole grain gluten-free cereal in ring-shaped pieces with real honey and natural almond flavoring in cost-effective, 39 oz bulk packaging for less waste and great labor savings. For crediting in USDA Child Nutrition Programs: 1 ounce equivalent grain, whole grain-rich criteria and USDA Smart Snacks criteria.