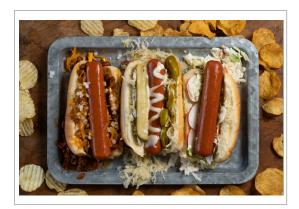

# 447590 - Pork & Beef Sausage Link with Brisket Burnt Ends

Allergen Free\*, Gluten Free, No MSG, and Reduced Sodium. \*Free of common food allergens as defined by the FDA

| PREPARATION & COOKING SUGGESTIONS | SERVING SUGGESTIONS                  | MORE INFORMATION | +   |
|-----------------------------------|--------------------------------------|------------------|-----|
| Ready to Eat                      | Serving Suggestion: Serve Hot on Bun |                  |     |
|                                   |                                      |                  |     |
|                                   |                                      |                  |     |
|                                   |                                      |                  |     |
|                                   |                                      |                  |     |
|                                   |                                      |                  |     |
|                                   |                                      |                  |     |
|                                   |                                      |                  |     |
|                                   |                                      |                  |     |
| NUTRITIONAL ANALYSIS              |                                      |                  |     |
|                                   |                                      |                  |     |
| NUTRITIONAL CLAIMS                |                                      |                  | (!) |
| NUTRITIONAL CLAIMS                |                                      |                  | (!) |