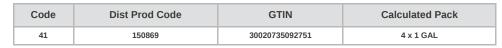

#### PRODUCT SPECIFICATIONS

| Brand       | Brand Owner       | GPC Description             |
|-------------|-------------------|-----------------------------|
| TURKEY HILL | Turkey Hill Dairy | Tea - Liquid/Ready to Drink |

| Gross Weight | Net Weight | Case/Catch Weight | Country Of Origin | Kosher | Child Nutrition |
|--------------|------------|-------------------|-------------------|--------|-----------------|
| 37.91 LBR    | 34.56 LBR  | No                | United States     | Yes    | No              |