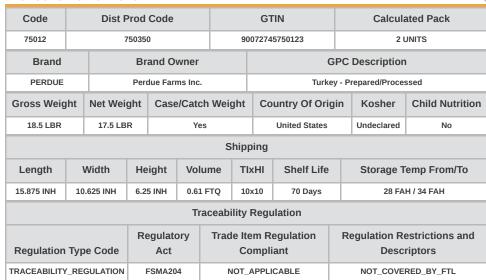

animal by-products. Fully cooked turkey breast made with 3 boneless skinless breast lobes. Smoked with natural hickory smoke for that characteristic flavor. No binders are added for a more natural texture. This product is ideal for sandwiches, cen...



### MARKETING

£1=

Meet the increasing demand for proteins raised responsibly and with no antibiotics ever. Fully cooked and ready to use provides consistencey for your menu applications. Premium quality 2-3 whole muscle breast lobes deliver superior taste and texture. No added starches or binders makes this product ideal for carving or thick slicing. Hickory smoke offers a visually appealing and flavorful product. Grip-and-tear bag opens easily reducing risk of injury. Meet the needs of patrons who are gluten

### PRODUCT SPECIFICATIONS



# **Nutrition Facts**

140 Servings per container

Serving Size 2 Ounces

Amount Per Serving Calories

60

|                           | % Daily Value* |
|---------------------------|----------------|
| Total Fat 1               | 1%             |
| Saturated Fat 0 g         | 0%             |
| Trans Fat 0 g             |                |
| Cholesterol 30 mg         | 10%            |
| Sodium 390 mg             | 17%            |
| Total Carbohydrates 2 g   | 1%             |
| Dietary Fiber 0 g         | 0%             |
| Total Sugars 1 g          |                |
| Includes 1 g Added Sugars | 2%             |
| Protein 10 g              |                |
| Vitamin D 0 mcg           | 0%             |
| Calcium 6 mg              | 0%             |
| Iron 0 mg                 | 0%