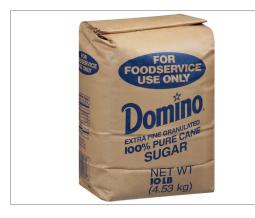

# 700478 - 4/10# GRAN-DOMINO FOODSERVICE

PURE CANE SUGAR, NON GMO VERIFIED



#### MARKETING



# **Nutrition Facts**

1134 Servings per container

**Serving Size** 

1 Teaspoon (4g)

Amount Per Serving **Calories** 

|                   | % Daily Value* |
|-------------------|----------------|
| Total Fat 0 g     | 0%             |
| Saturated Fat 0 g | 0%             |
| Trans Fat 0 g     |                |

Cholesterol 0 mg 0% Sodium 0 mg 0% 1%

**Total Carbohydrates** 4 g Dietary Fiber 0 g 0% Total Sugars 4 g

Includes 0 g Added Sugars 0% Protein 0 a

| 1 1010m o g     |    |
|-----------------|----|
|                 |    |
| Vitamin D 0 mcg | 0% |
| Calcium 0 mg    | 0% |
| Iron 0 mg       | 0% |

The % Daily Values (DV) tells you how much a nutrient in a serving of food contributes to a daily diet. 2,000 calories a day is used for general nutrition

#### PR